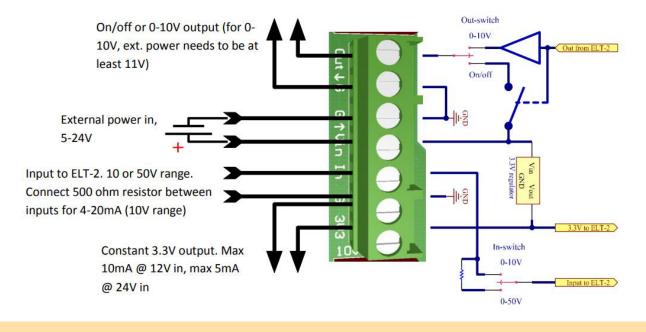

## Features

- Connection for external power
- On/Off output
- 0 10 V output
- General purpose input
- Fits inside the ELT-2 box
- Powers the ELT-2
- Switching between functions are done with jumpers.

Input voltage: 5 - 24 V DC

On/Off output: Max 0.7 A

0 - 10 V output: Max 5 mA

Input can be scaled to allow up to 50 V