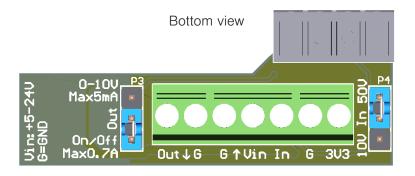

## Features

- Connection for external power
- On/Off output
- 0 10 V output
- General purpose input
- Fits inside the ELT-2 box
- Powers the ELT-2
- Switching between functions are done with jumpers.

Input voltage: 5 - 24 V DC

On/Off output: Max 0.7 A

0 - 10 V output: Max 5 mA

Input can be scaled to allow up to 50 V