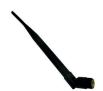

#### Half wave 915Mhz/868 Mhz antenna

A flexible hinged whip antenna with +3dBi gain.