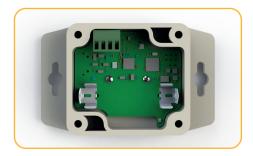

#### **ELT-2 & ELT Lite**

ELT sensors are general LoRaWAN® devices for measuring analog or digital signals. They are enclosed in an IP67 box and are designed to be outside. The ELT is powered by an AA 3.6V battery, and its lifetime is estimated to be up to 10 years.

#### Internal sensors

Inside the ELT-2, you will find four internal sensors: a temperature sensor, a humidity sensor, an accelerometer for orientation measurements, and an atmospheric pressure sensor.

#### ADC Module/ External Module

Modules that fits inside the ELT-2 and are intended for connecting external professional equipment. Connect platinum sensors, load cells, or control equipment of your choice.