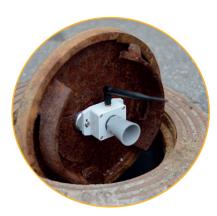

in technology.



#### ELT external temperature probe

Temperature probe for ELT sensors, 1m cable with stripped ends for easy mounting.

With ELT accessories, you can easily customize our products, depending on your needs. Visit our webpage to read more.

# Supported external sensors

#### ELT-2

- Analog input (0-10V)
- Pulse input (pullup/pulldown)
- DS18B20, 1-wire temperature sensor
- Switch/Button, normally open
- Digital input
- Meter 10HS, EC-5, water moisture sensor
- Water leak/sensor cable
- Maxbotix, ultrasound distance sensor
- GPS, with serial output

#### **ELT Lite**

- Analog input (0-10V)
- Pulse input (pullup/pulldown)
- DS18B20, 1-wire temperature sensor
- Switch/Button, normally open
- Digital input
- Meter 1 OHS, EC-5, water moisture sensor
- Water leak/sensor cable



ELT-2 and maxbotix mounted

#### Contact us for information about other supported external sensors.

#### ELSYS LoRaWAN® sensors around the world



ELSYS LoRaWAN® devices can be purchased via a distributor or directly through ELSYS Webshop.

Visit www.elsys.se.

info@elsys.se support@elsys.se +46 90 100 500 ELSYS Industrivägen 12 90130 Umeå Sweden